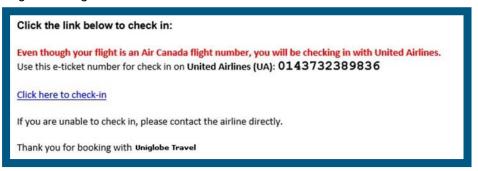

### Check-In Email:

The Check-In Email will assist you by sending an email with a direct link to the airline's check-in page.

The email is generated the MINUTE you are eligible!

It includes a link for mobile services and will let you know if the airline does NOT offer a mobile check-in site.

The message size is small for those with limited data plans on their smartphones.

Whenever possible, you will be directed to the airline's dedicated check-in webpage.

This way you do not have to navigate with extra clicks to find the page.

You'll receive emails like this for each leg of the flight. Just click on the link and check-in!