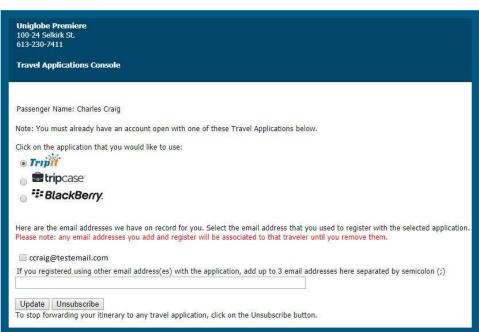

## **Export to Travel Apps**

Designed with the frequent corporate traveller in mind, this feature allows you to integrate all your travel itineraries into one place and manage multiple trips in one application. Because we work with multiple applications, you can choose your travel app: TripIT, TripCase or Blackberry Travel.